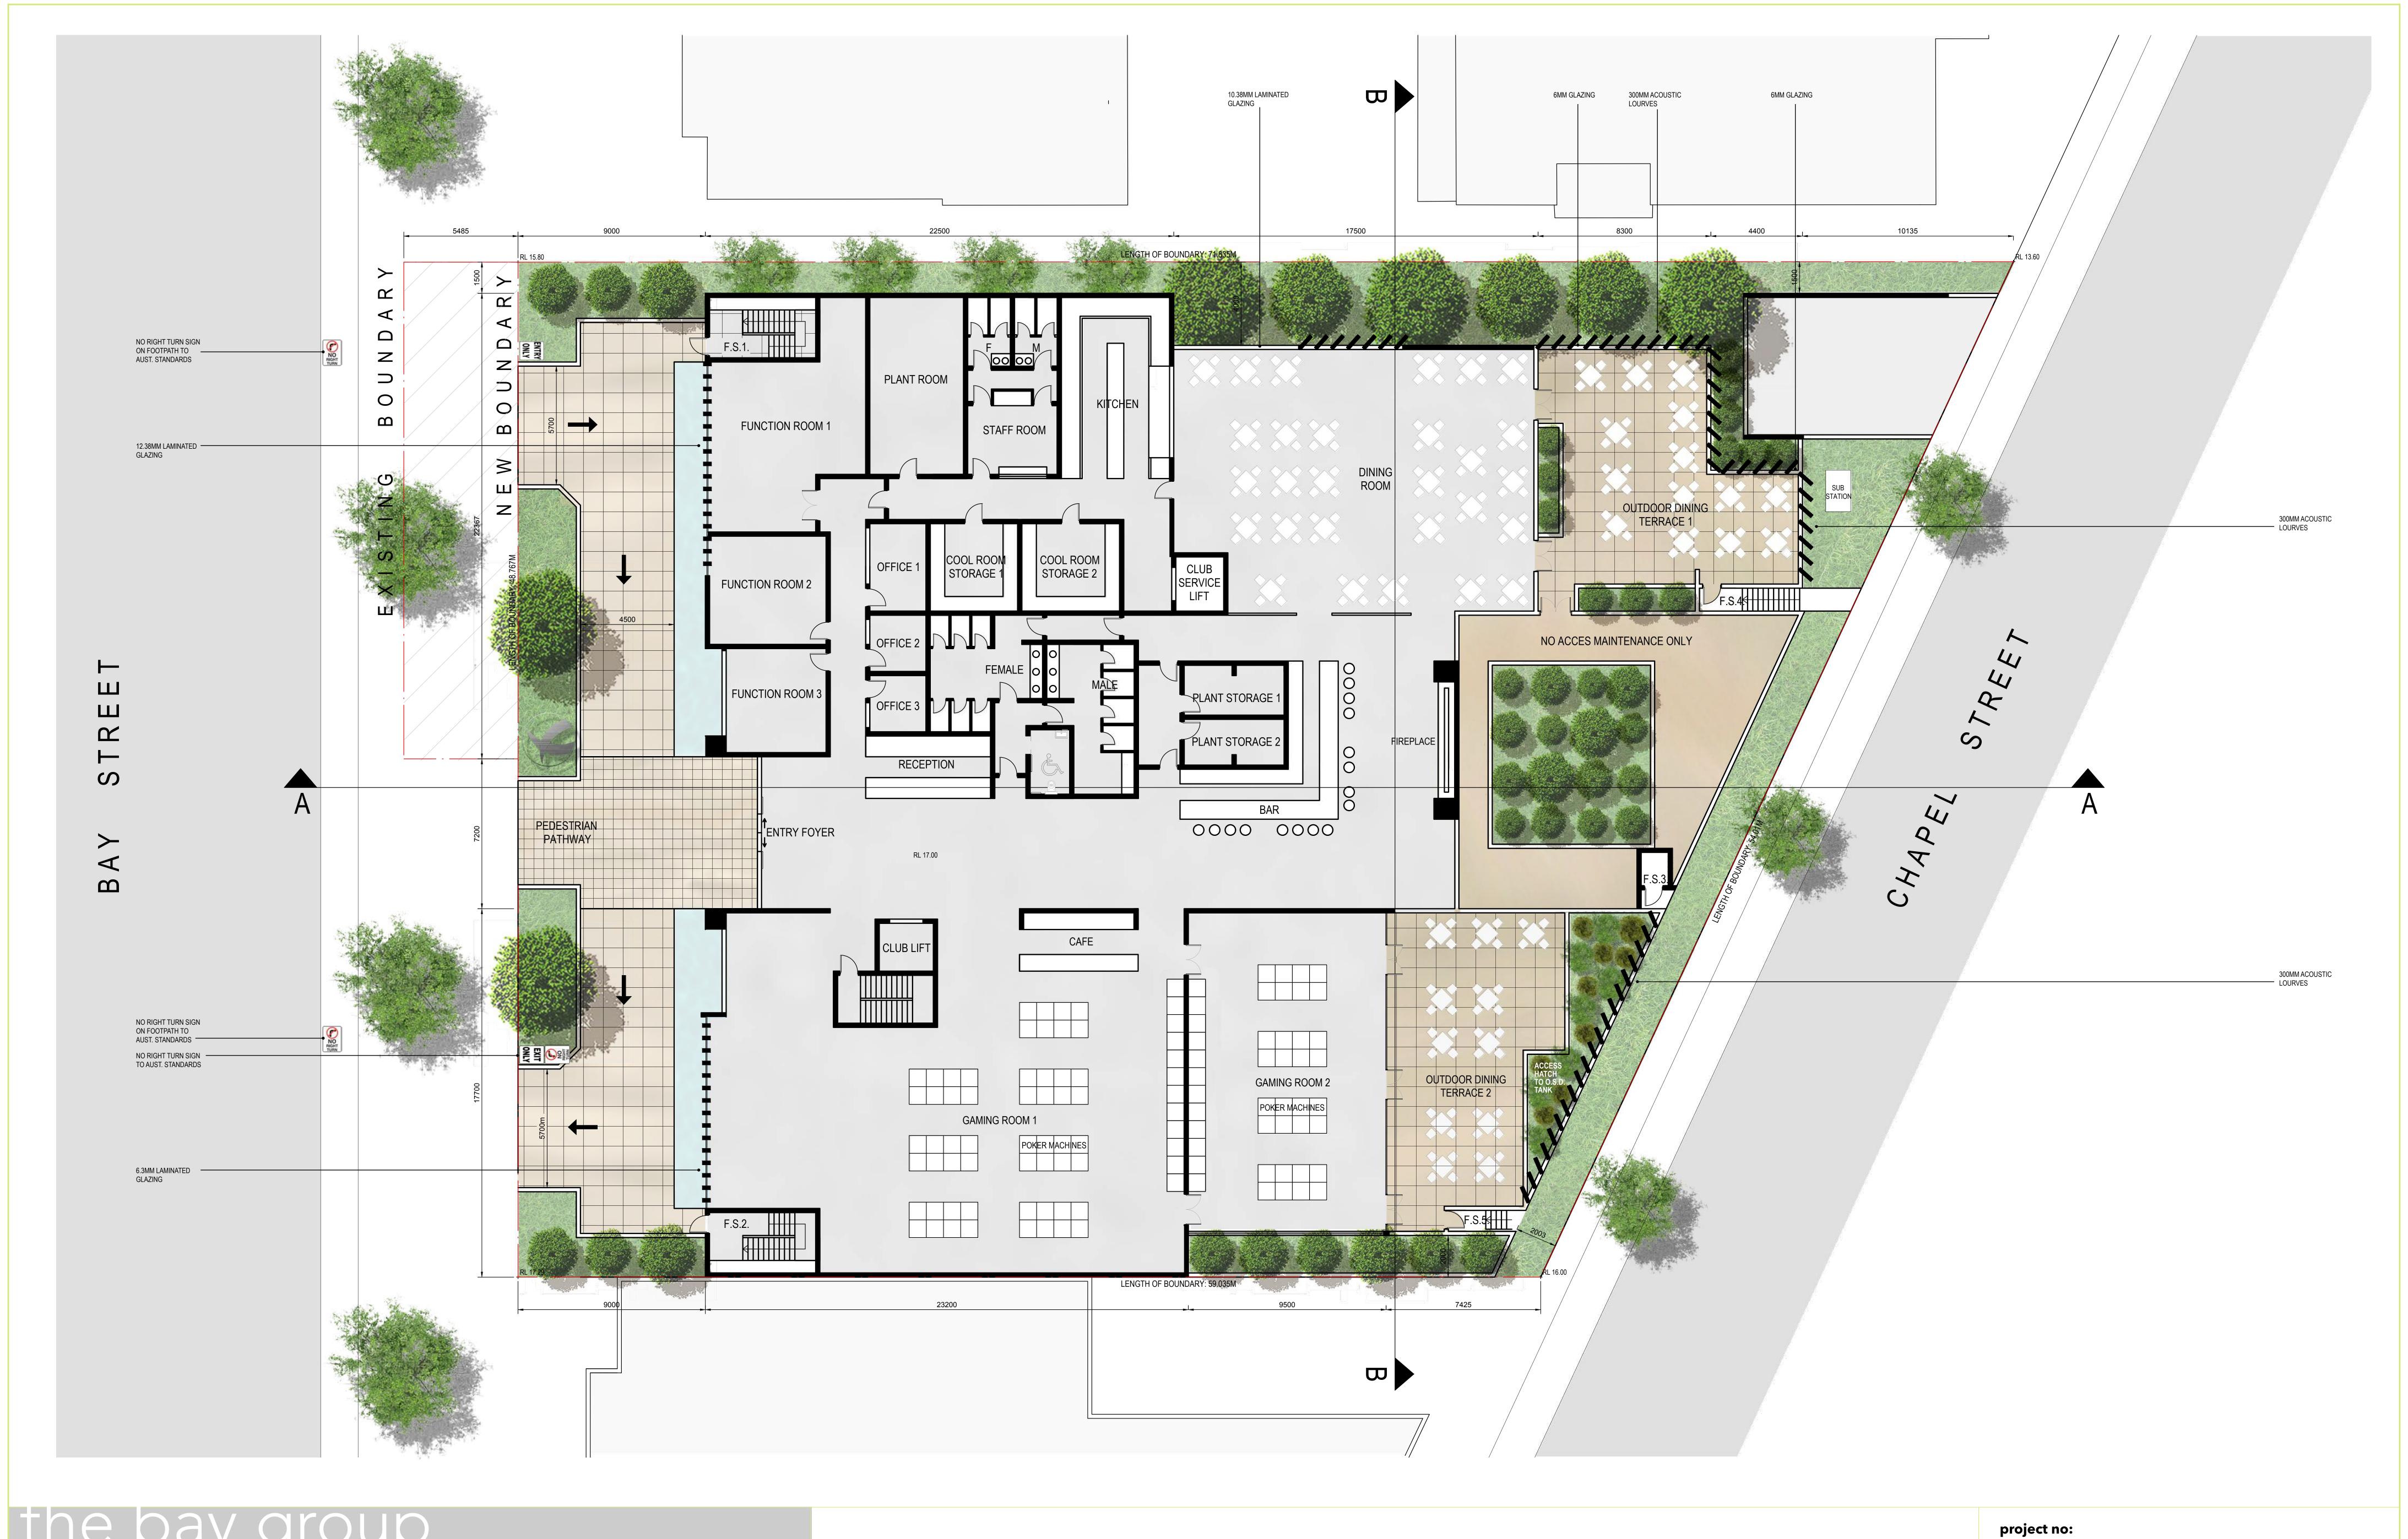

THE BAY GROUP P/L

PROJECT:

ROCKDALE R.S.L. CLUB

41-45 BAY ST & 4 CHAPEL ST, ROCKDALE, NSW 2134

title: drawing no: scale:

GROUND PLAN DWG03 7TH OF JUNE 2018 1:100@A0